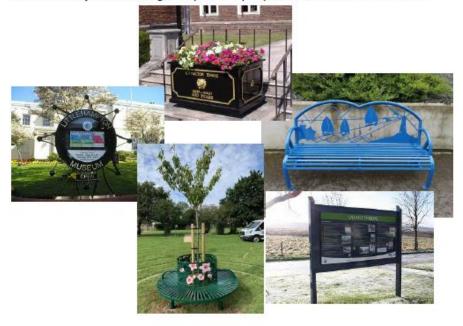

#### 121. LYDD ENHANCEMENT PROJECT (Appendix B page 123)

The Town Mayor, Councillor Martin Sweeney, addressed the Councillors on the potential for making long term improvements to the appearance of Lydd by establishing a suitable design theme and potential funding streams to assist with the delivery of this project. He said that he had presented the PowerPoint to the District Councillors who hold some funding. Councillor Sweeney said his idea was to follow the Memorial Garden new design theme through the town and parish and we would create an overall look in the same theme. This will be a 3 -year plan which would include tourist information signage, floral displays in large planters and benches at Dungeness beach and in other locations. There is currently no welcoming signage if you are coming from the Camber direction to show visitors where the town and other attractions are and Coronation Square should have information for tourists showing where the pubs, cafes, library and museum are located. The Mayor asked for Councillors support for the sum of £7,000 to be included in the budget each year for a period of 3 years, a total of £21,000, to be used to kick start the project and be used as match funding. Cllr Hills said he supports the ambition that Lydd Town Council should create a design image for the future projects. Support for the project was endorsed by other Councillors present.

RESOLVED: To support the Lydd enhancement project with the design theme as set out in the document (attached as an appendix to the mintues) and to include in the budget £7000 per annum for the next three years to be used for delivery of the project as illustrated using street furniture in the style and in keeping with the design theme as recently established in the Memorial Garden. Proposed by Cllr Mrs D. McKenna and seconded by Cllr A. Hills