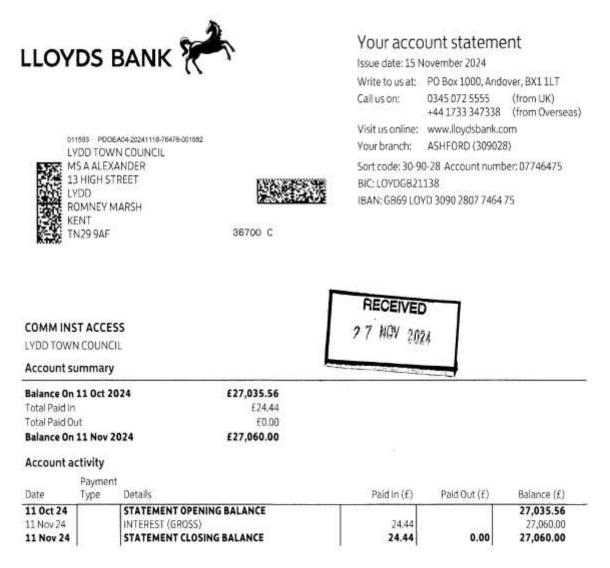

|          | Α                              | В                  | С           | D                        |  |  |  |  |  |  |
|----------|--------------------------------|--------------------|-------------|--------------------------|--|--|--|--|--|--|
| 1        |                                | LYDD TOWN C        | OUNCIL      |                          |  |  |  |  |  |  |
| 2        |                                | Bank Reconciliatio | n Statement |                          |  |  |  |  |  |  |
| 3        | for the Period Ending          |                    |             |                          |  |  |  |  |  |  |
| 4        |                                | 30-Nov-2           | 24          |                          |  |  |  |  |  |  |
| 5        |                                |                    |             |                          |  |  |  |  |  |  |
| 6        | BANK and CASH:                 | Statement Date.    | £           |                          |  |  |  |  |  |  |
| 7        | Lloyds TSB Current Account     | 29-Nov             | 63,297.32   |                          |  |  |  |  |  |  |
| 8        | Lloyds TSB Reserve Account     | 11-Nov             | 27,060.00   |                          |  |  |  |  |  |  |
| 9        |                                |                    |             | 90,357.32                |  |  |  |  |  |  |
| 10       |                                |                    |             |                          |  |  |  |  |  |  |
| 11       | LESS Unpresented Items:        |                    |             |                          |  |  |  |  |  |  |
| 12       |                                |                    |             |                          |  |  |  |  |  |  |
| 13       |                                |                    |             |                          |  |  |  |  |  |  |
| 14       | 18-Sep                         | 4928               |             |                          |  |  |  |  |  |  |
| 15       | 25-Sep                         | 4931               | 30.00       |                          |  |  |  |  |  |  |
| 16       | 07-Oct                         | 4944               | 89.97       |                          |  |  |  |  |  |  |
| 17       | 09-Oct                         | 4952               | 60.00       |                          |  |  |  |  |  |  |
| 18       | 14-Oct                         | 4956               | 102.00      |                          |  |  |  |  |  |  |
| 19       | 14-Oct                         | 4957               | 30.00       |                          |  |  |  |  |  |  |
| 20       | 14-Oct                         | 4958               | 30.00       |                          |  |  |  |  |  |  |
| 21       | 25-Nov                         | 4976               | 58.89       |                          |  |  |  |  |  |  |
| 22       | 25-Nov                         | 4977               | 25.00       | 435.00                   |  |  |  |  |  |  |
| 23       |                                |                    |             | 435.86                   |  |  |  |  |  |  |
| 24<br>25 |                                |                    |             |                          |  |  |  |  |  |  |
| 25       |                                |                    |             | 89,921.46                |  |  |  |  |  |  |
| 20       |                                |                    |             | 69,921.40                |  |  |  |  |  |  |
|          | On an in a halan aa            |                    |             | 42 707 40                |  |  |  |  |  |  |
| 28<br>29 |                                |                    |             | 43,767.48                |  |  |  |  |  |  |
| 30       | PLUS Receipts<br>LESS Payments |                    |             | 204,949.03<br>158,795.05 |  |  |  |  |  |  |
| 31       | Balance Carried Forward:       |                    |             | 89,921.46                |  |  |  |  |  |  |
| 32       | balance carried Forward:       |                    |             | 05,521.40                |  |  |  |  |  |  |
| 32       |                                |                    |             |                          |  |  |  |  |  |  |
| 34       | Prepared by:                   | CL                 | Date:       |                          |  |  |  |  |  |  |
| 35       | Frepared by.                   | UL .               | Date.       |                          |  |  |  |  |  |  |
| 35       | Checked by:                    |                    | Date:       |                          |  |  |  |  |  |  |
| 37       | checked by.                    |                    | Date.       |                          |  |  |  |  |  |  |
| 38       | Checked by:                    |                    | Date:       |                          |  |  |  |  |  |  |
| <u> </u> | checked by.                    |                    | Date.       |                          |  |  |  |  |  |  |
| 39       |                                |                    |             |                          |  |  |  |  |  |  |
| 40       |                                |                    |             |                          |  |  |  |  |  |  |

# Town Council Meeting 13th January 2025 Appendix A cont'd

018796 PDOEA04-20241130-10/737-051443

Your account statement

Issue date: 29 November 2024 Write to us at: P0 Box 1000, Andover, BX1 1LT Call us on: 0345 072 5555 (from UK) +44 1733 347338 (from Overseas) Visit us online: www.lloydsbank.com Your branch: ASHFORD (309028) Sort code: 30-90-28 Account number: 00731251 BIC: LOYDGB21138 IBAN: GB90 LOYD 3090 2800 7312 51

LYDD TOWN COUNCIL MS A ALEXANDER 13 HIGH STREET LYDD ROMNEY MARSH KENT TN29 9AF

36700 C

# RECEIVED 0 9 DEC 2024

BUSINESS ACCOUNT LYDD TOWN COUNCIL

Account summary

| Balance On 22 Nov 2024 | £63,555.00 |
|------------------------|------------|
| Total Paid In          | £0.00      |
| Total Paid Out         | £257.68    |
| Balance On 29 Nov 2024 | £63,297.32 |

Account activity

| 204809    | Payment |                                | Details (C) | Deid Out (C) | Balance (£)  |
|-----------|---------|--------------------------------|-------------|--------------|--------------|
| Date      | Type    | Details                        | Paid In (£) | Paid Out (£) | baidrice (z) |
| 22 Nov 24 |         | STATEMENT OPENING BALANCE      |             |              | 63,555.00    |
| 25 Nov 24 | DD      | CASTLE WATER LTD AB0009391789  |             | 76.82        | 63,478.18    |
| 25 Nov 24 | DD      | OPUS ENERGY CORPOR 1069899     |             | 101.59       | 63,376.59    |
| 26 Nov 24 | DD      | WATERLOGIC GB LTD LYD023       |             | 47.98        | 63,328.61    |
| 29 Nov 24 | DD      | BRITISH GAS BGL0370267-0354022 |             | 31,29        | 63,297.32    |
| 29 Nov 24 | 122.222 | STATEMENT CLOSING BALANCE      | 0.00        | 257.68       | 63,297.32    |